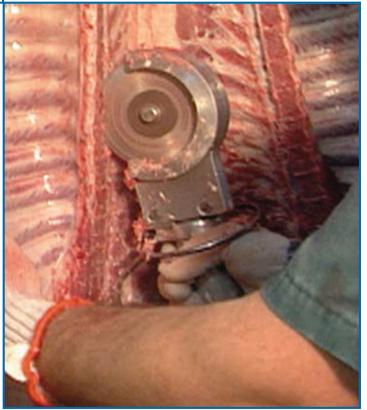

## The Jarvis Model SPC 142 - pneumatically powered air saw.

- The SPC 142 is ideally suited for opening up mis-split spinal cord cavities in pork.
- Lightweight and flexible allows operators to work single handed, both hanging and on the table.
- More power high efficiency air motor for more horsepower and lower operating costs.
- Heavy duty gears made to withstand all uses in the packing plant.
- Rear end exhaust.
- Constructed from corrosion resistant material for optimum hygiene.
- Faster blade stop.
- Meets national and international requirements for hygiene and safety.