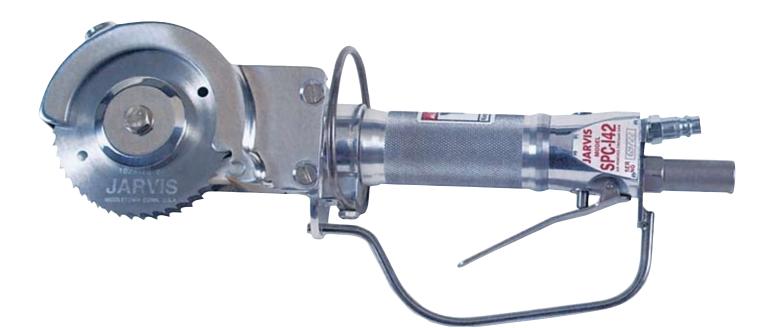

## CIRCULAR AIR SAW Model SPC 142

## The Jarvis Model SPC 142 - pneumatically powered air saw.

- The SPC 142 is ideally suited for opening up mis-split spinal cord cavities in pork.
- Lightweight and flexible allows operators to work single handed, both hanging and on the table.
- More power high efficiency air motor for more horsepower and lower operating costs.
- Heavy duty gears made to withstand all uses in the packing plant.
- Rear end exhaust.
- Constructed from corrosion resistant material for optimum hygiene.
- Faster blade stop.
- Meets national and international requirements for hygiene and safety.

## CIRCULAR AIR SAW Model SPC 142

| Specifications              |                            |                           |
|-----------------------------|----------------------------|---------------------------|
| Drive                       |                            | Pneumatic                 |
| Model SPC 142               |                            |                           |
| Motor Power                 | 0.85 hp                    | 630 W                     |
| Operating Pressure          | 90 psi                     | 6.2 bar                   |
| Air Consumption @ 90 psi    | 27.3 ft <sup>3</sup> / min | 0.77 m <sup>3</sup> / min |
| Cut Speed                   |                            | 1775 rpm                  |
| Control Handle              |                            |                           |
| Single Trigger              |                            | Pneumatic                 |
| Blade Diameter              | 4.0 in                     | 102 mm                    |
| Cutting Depth (maximum)     | 1.4 in                     | 36 mm                     |
| Overall Length              | 16.5 in                    | 419 mm                    |
| Weight                      | 5.85 lbs                   | 2.65 kg                   |
| Vibration                   | 122 dB                     | 1.26 m / sec <sup>2</sup> |
| Noise (one meter from tool) |                            | 88 dB                     |