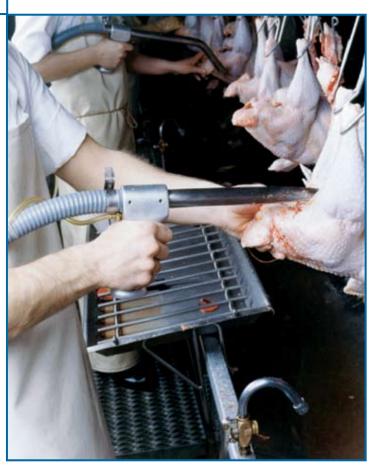

## LUNG GUN Model LKE-1

The Jarvis Model LKE-1 - pneumatically controlled gun for high speed vacuum removal of poultry lungs and kidneys.

- Ideally suited for removal of chicken, turkey, duck, and geese lungs and kidneys.
- Operator fatigue is reduced by the unique air trigger system.
- Lightest lung gun available only 1.5 lbs (0.7 kg).
- Instantaneous vacuum no delay.
- Easy to clean for optimum hygiene simply suck hot soapy water through with the vacuum, and spray externally.
- Replaceable tubes and handles reduce maintenance costs compared with single piece construction guns.
- Meets national and international requirements for safety and hygiene.