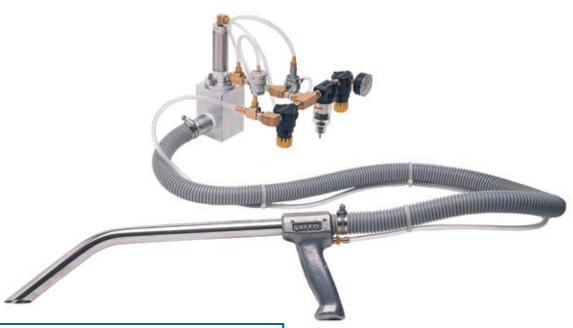

## LUNG GUN Model LKE-1

The Jarvis Model LKE-1 - pneumatically controlled gun for high speed vacuum removal of poultry lungs and kidneys.

- Ideally suited for removal of chicken, turkey, duck, and geese lungs and kidneys.
- Operator fatigue is reduced by the unique air trigger system.
- Lightest lung gun available only 1.5 lbs (0.7 kg).
- Instantaneous vacuum no delay.
- Easy to clean for optimum hygiene simply suck hot soapy water through with the vacuum, and spray externally.
- Replaceable tubes and handles reduce maintenance costs compared with single piece construction guns.
- Meets national and international requirements for safety and hygiene.

## LUNG GUN Model LKE-1

| Specifications                    |                                              |                                |
|-----------------------------------|----------------------------------------------|--------------------------------|
| Drive                             |                                              | Pneumatic                      |
| Model LKE-1                       |                                              |                                |
| Operating Pressure                | 80 psi                                       | 5.4 bar                        |
| Air Consumption (per 800 strokes) | 1.0 ft <sup>3</sup>                          | 0.27 m <sup>3</sup>            |
| Vacuum Requirements (minimum)     | 15 in Hg min                                 | 380 mm Hg min                  |
| Free Air Flow (for vacuum)        | 25 - 50 ft <sup>3</sup> / min                | 0.7 - 1.4 m <sup>3</sup> / min |
| Capacity                          | Limited by operator skill (avg. 2400 / hour) |                                |
| Control Handle                    | Single Finger Air Trigger                    |                                |
| Tube Diameters                    |                                              |                                |
|                                   | 1.0 in                                       | 25 mm                          |
|                                   | 1.25 in                                      | 32 mm                          |
| Overall Lengths                   |                                              |                                |
|                                   | 16 in                                        | 406 mm                         |
|                                   | 20 in                                        | 508 mm                         |
| Weight                            | 1.5 lbs                                      | 0.7 kg                         |