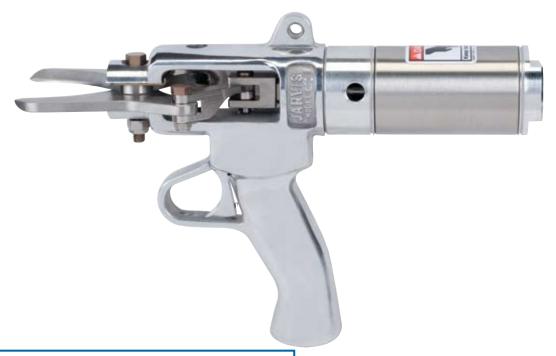

## CHICKEN HOCK AND NECK CUTTER Model CPE

The Jarvis Model CPE - pneumatically powered hock and neck cutter for chickens, turkeys, ducks, geese and game birds.

- The Model CPE is the fastest, most durable, chicken hock and neck cutter of its size.
- No springs pneumatic blade closing and opening insures no down time due to spring failure.
- Operator fatigue is reduced by the unique air trigger system.
- More power the Model CPE does not have to overcome springs; all air pressure is converted into cutting force.
- Rugged construction for low maintenance.
- Constructed from corrosion resistant materials for optimum hygiene.
- Meets national and international requirements for safety and hygiene.

## CHICKEN HOCK AND NECK CUTTER Model CPE

| Specifications                               |                                                       |                            |
|----------------------------------------------|-------------------------------------------------------|----------------------------|
| Drive                                        |                                                       | Pneumatic                  |
| Model CPE Operating Pressure                 | 90 - 125 psi                                          | 6.2 - 8.6 bar              |
| Air / Cycle at 125 psi / 8.6 bar<br>Capacity | 0.043 ft <sup>3</sup><br>Limited by operator skill (a | 1.22 L<br>vg. 3000 / hour) |
| Control Handle                               | S                                                     | ingle Air Trigger          |
| Blade Opening                                | 1.6 in                                                | 41 mm                      |
| Overall Length                               | 13.5 in                                               | 343 mm                     |
| Weight                                       | 5.9 lbs                                               | 2.7 kg                     |