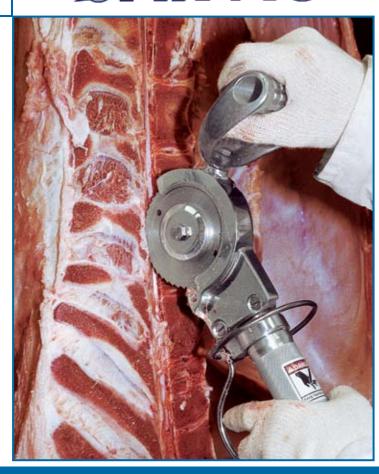

The Jarvis Model SPC 141 - pneumatically powered air saw.

- The SPC 141 is ideally suited for opening up mis-split spinal cord cavities in beef.
- Lightweight and flexible allows operators to work single handed, both hanging and on the table.
- More power high efficiency air motor for more horsepower and lower operating costs.
- Heavy duty gears made to withstand all uses in the packing plant industry.
- Rear end exhaust.
- Constructed from corrosion resistant materials for optimum hygiene.
- Fast blade stop.
- Meets national and international requirements for hygiene and safety.