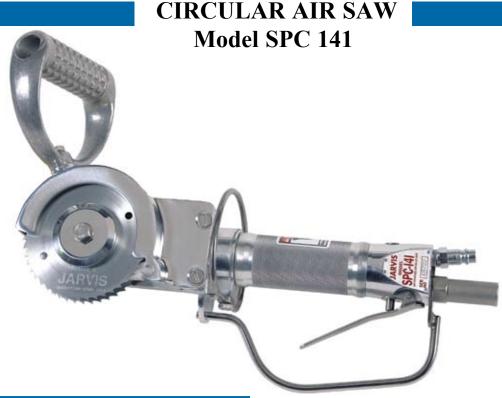

The Jarvis Model SPC 141 - pneumatically powered air saw.

- The SPC 141 is ideally suited for opening up mis-split spinal cord cavities in beef.
- Lightweight and flexible allows operators to work single handed, both hanging and on the table.
- More power high efficiency air motor for more horsepower and lower operating costs.
- Heavy duty gears made to withstand all uses in the packing plant industry.
- Rear end exhaust.
- Constructed from corrosion resistant materials for optimum hygiene.
- Fast blade stop.
- Meets national and international requirements for hygiene and safety.

## CIRCULAR BREAKING SAW Model SPC 141