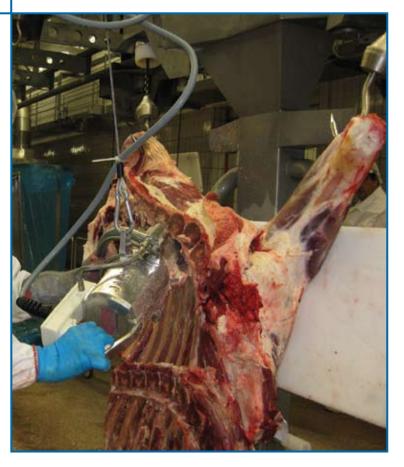

## CIRCULAR BREAKING SAW Model SEC 230-4, SEC 230-4LN

The Jarvis Model SEC 230-4 - electrically powered circular breaking saw.

- The SEC 230-4, with a 3 inch (76 mm) depth of cut, is ideally suited for:
  - Beef: cutting chucks, shoulders, ribs, forequarters, hindquarters, chine bones, briskets and loins.
- Sealed, 2.25 hp electric motor for ultimate performance.
- Short overall length and specially designed handles for easy handling.
- Features electric or mechanical braking.
- Smooth surface construction for easy cleaning and optimum hygiene.
- Anti-tie down controls for operator safety.
- Meets national and international requirements for hygiene and safety.