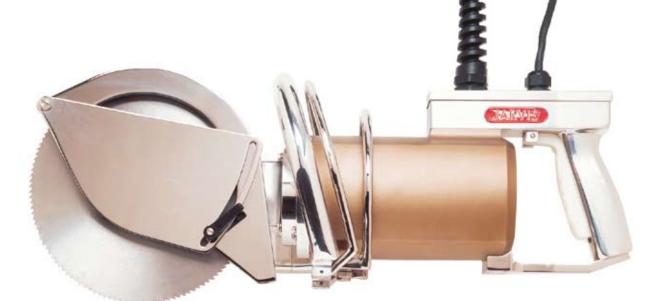

## CIRCULAR BREAKING SAW Model SEC 230-4, SEC 230-4LN

The Jarvis Model SEC 230-4 - electrically powered circular breaking saw.

- The SEC 230-4, with a 3 inch (76 mm) depth of cut, is ideally suited for:
  - Beef: cutting chucks, shoulders, ribs, forequarters, hindquarters, chine bones, briskets and loins.
- Sealed, 2.25 hp electric motor for ultimate performance.
- Short overall length and specially designed handles for easy handling.
- Features electric or mechanical braking.
- Smooth surface construction for easy cleaning and optimum hygiene.
- Anti-tie down controls for operator safety.
- Meets national and international requirements for hygiene and safety.

#### **Specifications**

Drive

Electric

| 2.25 hp                     | 1678 W                                                                                                                                                        |
|-----------------------------|---------------------------------------------------------------------------------------------------------------------------------------------------------------|
|                             |                                                                                                                                                               |
| 575 / 480 / 380 / 240 / 20  | 8 V, 3 phase, 60 Hz                                                                                                                                           |
|                             | 1350 rpm                                                                                                                                                      |
|                             | 1650 rpm                                                                                                                                                      |
| Electric Dual Anti-tie Down | or One Trigger (CE)                                                                                                                                           |
| Electric                    | (DC) or Mechanical                                                                                                                                            |
| 9.1 in                      | 231 mm                                                                                                                                                        |
| 3.0 in                      | 76 mm                                                                                                                                                         |
| 24 in                       | 610 mm                                                                                                                                                        |
| 40 lbs                      | 18.1 kg                                                                                                                                                       |
| less than 108 dB            | <0.25 m / sec <sup>2</sup>                                                                                                                                    |
|                             | less than 80 dB                                                                                                                                               |
|                             | Order Number                                                                                                                                                  |
|                             |                                                                                                                                                               |
| rake                        | 4004218                                                                                                                                                       |
| anical brake                | 4004206                                                                                                                                                       |
|                             | 4004246                                                                                                                                                       |
|                             | 4004207                                                                                                                                                       |
|                             | 4004215                                                                                                                                                       |
|                             | 4004217                                                                                                                                                       |
|                             | 4004205                                                                                                                                                       |
|                             | 4004216                                                                                                                                                       |
| anical brake                | 4004214                                                                                                                                                       |
| _                           |                                                                                                                                                               |
|                             | 4004221                                                                                                                                                       |
|                             | 4004224                                                                                                                                                       |
|                             | 4004220                                                                                                                                                       |
|                             | 4004223                                                                                                                                                       |
|                             | 4004219                                                                                                                                                       |
|                             | 4004222                                                                                                                                                       |
| •                           | 4000000                                                                                                                                                       |
|                             | 1023286<br>1023387                                                                                                                                            |
|                             |                                                                                                                                                               |
|                             | 1023348                                                                                                                                                       |
|                             | 1020040                                                                                                                                                       |
|                             | 415 / 400 / 230 / 115 / 4<br>575 / 480 / 380 / 240 / 20<br>Electric Dual Anti-tie Down<br>Electric<br>9.1 in<br>3.0 in<br>24 in<br>40 lbs<br>less than 108 dB |