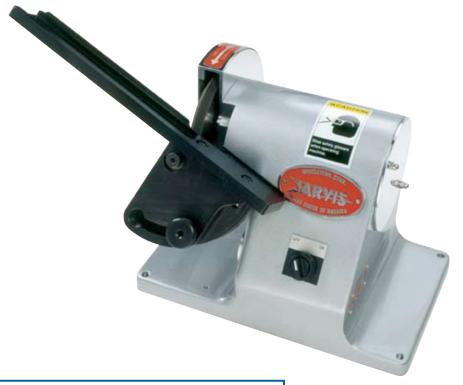

## BEEF BRISKET SAW BLADE RECONDITIONER Model SBR-1

The Jarvis Model SBR-1 - for perfect MG-1 / MG-1E blade sharpening.

- Sharpens from 9.5 in (241mm) to 24 in (610 mm) length blades according to original design specifications reduces material removal for longer blade life.
- Precision ground teeth reduces operator fatigue, also wear and tear on equipment.
- Accurately regrinds badly damaged blades grinds chipped or broken teeth like new.
- The SBR-1 produces perfect blades every time nothing else is required.