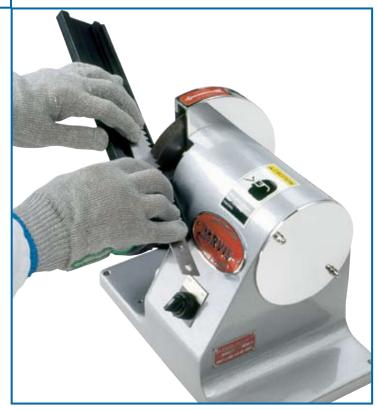

## BEEF BRISKET SAW BLADE RECONDITIONER Model SBR-1

The Jarvis Model SBR-1 - for perfect MG-1 / MG-1E blade sharpening.

- Sharpens from 9.5 in (241mm) to 24 in (610 mm) length blades according to original design specifications reduces material removal for longer blade life.
- Precision ground teeth reduces operator fatigue, also wear and tear on equipment.
- Accurately regrinds badly damaged blades grinds chipped or broken teeth like new.
- The SBR-1 produces perfect blades every time nothing else is required.