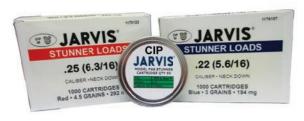

# Reduced Design Cartridges .22R - 5.6mm R Caliber

| Part No. |                        | Rounds Per Pkg | Cartridge Photos | Applications |
|----------|------------------------|----------------|------------------|--------------|
| 1176003  | Cartridge, 1.25 Grains | 1000           |                  | 上の下 まる       |
| 1176004  | Cartridge, 1.25 Grains | 50             |                  | A ST WORLD   |
| 1176005  | Cartridge, 2.50 Grains | 1000           |                  |              |
| 1176006  | Cartridge, 2.50 Grains | 50             |                  |              |
| 1176007  | Cartridge, 3.0 Grains  | 1000           |                  |              |
| 1176008  | Cartridge, 3.0 Grains  | 50             |                  |              |
| 1176009  | Cartridge, 4.0 Grains  | 1000           |                  |              |
| 1176010  | Cartridge, 4.0 Grains  | 50             |                  |              |
| 1176011  | Cartridge, 4.50 Grains | 1000           |                  |              |
| 1176012  | Cartridge, 4.50 Grains | 50             |                  |              |

# Reduced Design Cartridges .25R - 6.3mm R Caliber

| Part No. |                        | Rounds Per Pkg | Cartridge Photos | Applications |
|----------|------------------------|----------------|------------------|--------------|
| 1176013  | Cartridge, 1.25 Grains | 1000           | <u> </u>         | 40.00        |
| 1176014  | Cartridge, 1.25 Grains | 50             | <b>O</b>         | A B. Web LA. |
| 1176015  | Cartridge, 2.0 Grains  | 1000           | O D              |              |
| 1176016  | Cartridge, 2.0 Grains  | 50             |                  |              |
| 1176017  | Cartridge, 3.0 Grains  | 1000           |                  |              |
| 1176018  | Cartridge, 3.0 Grains  | 50             |                  |              |
| 1176019  | Cartridge, 3.50 Grains | 1000           |                  |              |
| 1176020  | Cartridge, 3.50 Grains | 50             |                  |              |
| 1176021  | Cartridge, 4.0 Grains  | 1000           |                  |              |
| 1176022  | Cartridge, 4.0 Grains  | 50             |                  |              |
| 1176023  | Cartridge, 4.50 Grains | 1000           | <u> </u>         |              |
| 1176024  | Cartridge, 4.50 Grains | 50             |                  |              |
| 1176025  | Cartridge, 6.0 Grains  | 1000           |                  | MATTE        |
| 1176026  | Cartridge, 6.0 Grains  | 50             |                  |              |

## CIP .22R - 5.6mm R Caliber Cartridge Numbers for Europe

| CIP Part No. |                                 | Rnds Per Pkg | Cartridge Photos | Applications |  |
|--------------|---------------------------------|--------------|------------------|--------------|--|
| 1176103      | Cartridge, 1.25 Grains / 81 mg  | 1000         |                  | 10.00        |  |
| 1176104      | Cartridge, 1.25 Grains / 81 mg  | 50           |                  | 上の正言る        |  |
| 1176105      | Cartridge, 2.5 Grains / 162 mg  | 1000         | <u> </u>         |              |  |
| 1176106      | Cartridge, 2.5 Grains / 162 mg  | 50           |                  |              |  |
| 1176107      | Cartridge, 3.0 Grains/ 194 mg   | 1000         |                  |              |  |
| 1176108      | Cartridge, 3.0 Grains / 194 mg  | 50           |                  |              |  |
| 1176109      | Cartridge, 4.0 Grains / 260 mg  | 1000         |                  |              |  |
| 1176110      | Cartridge, 4.0 Grains / 260 mg  | 50           |                  |              |  |
| 1176111      | Cartridge, 4.50 Grains / 292 mg | 1000         |                  |              |  |
| 1176112      | Cartridge, 4.50 Grains / 292 mg | 50           |                  |              |  |

# CIP .25R - 6.3mm R Caliber Cartridge Numbers for Europe

| CIP Part No. |                                 | Rnds Per Pkg | Cart Photos | Applications  |  |
|--------------|---------------------------------|--------------|-------------|---------------|--|
| 1176113      | Cartridge, 1.25 Grains / 81 mg  | 1000         |             |               |  |
| 1176114      | Cartridge, 1.25 Grains / 81 mg  | 50           |             | Le was in the |  |
| 1176115      | Cartridge, 2.0 Grains / 130 mg  | 1000         |             |               |  |
| 1176116      | Cartridge, 2.0 Grains / 130 mg  | 50           |             |               |  |
| 1176117      | Cartridge, 3.0 Grains / 194 mg  | 1000         |             |               |  |
| 1176118      | Cartridge, 3.0 Grains / 194 mg  | 50           |             |               |  |
| 1176119      | Cartridge, 3.50 Grains / 227 mg | 1000         |             |               |  |
| 1176120      | Cartridge, 3.50 Grains / 227 mg | 50           |             |               |  |
| 1176121      | Cartridge, 4.0 Grains / 260 mg  | 1000         |             |               |  |
| 1176122      | Cartridge, 4.0 Grains / 260 mg  | 50           |             |               |  |
| 1176123      | Cartridge, 4.50 Grains / 292 mg | 1000         |             |               |  |
| 1176124      | Cartridge, 4.50 Grains / 292 mg | 50           |             |               |  |
| 1176125      | Cartridge, 6.0 Grains / 389 mg  | 1000         |             |               |  |
| 1176126      | Cartridge, 6.0 Grains / 389 mg  | 50           |             | THE THE       |  |