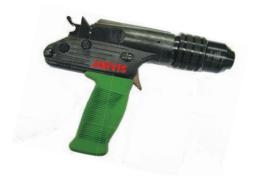

# Jarvis PAS Type P Cartridge Stunners\*

Jarvis offers a line of .22R (5.6mm) and .25R (6.3mm) caliber, Type P Power Actuated Stunners (PAS) pistol grip stunners which are comfortable, easy to use, and also made to withstand a wide variety of stunning requirements. Different cartridge strengths available depending on usage.

## PAS Type P .22R (5.6mm) and .25R (6.3mm) Penetrating Caliber Stunner

- Jarvis' .22R (5.6mm) and .25R (6.3mm) pistol grip stunners are comfortable to use with an ergonomically designed handle.
- Users are offered a humane and simple process for quick, efficient stunning of cattle, hogs, sheep or other types of livestock.