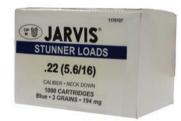

# Reduced Design Cartridges .25R - 6.3mm R Caliber

| Part No. |                        | Rounds Per Pkg | Cartridge Photos | Applications |
|----------|------------------------|----------------|------------------|--------------|
| 1176013  | Cartridge, 1.25 Grains | 1000           | <u> </u>         | 40.00        |
| 1176014  | Cartridge, 1.25 Grains | 50             | <b>O</b>         | A B. Web LA. |
| 1176015  | Cartridge, 2.0 Grains  | 1000           | O D              |              |
| 1176016  | Cartridge, 2.0 Grains  | 50             |                  |              |
| 1176017  | Cartridge, 3.0 Grains  | 1000           |                  |              |
| 1176018  | Cartridge, 3.0 Grains  | 50             |                  |              |
| 1176019  | Cartridge, 3.50 Grains | 1000           |                  |              |
| 1176020  | Cartridge, 3.50 Grains | 50             |                  |              |
| 1176021  | Cartridge, 4.0 Grains  | 1000           |                  |              |
| 1176022  | Cartridge, 4.0 Grains  | 50             |                  |              |
| 1176023  | Cartridge, 4.50 Grains | 1000           | <u> </u>         |              |
| 1176024  | Cartridge, 4.50 Grains | 50             |                  |              |
| 1176025  | Cartridge, 6.0 Grains  | 1000           |                  | MATTE        |
| 1176026  | Cartridge, 6.0 Grains  | 50             |                  |              |

# CIP .25R - 6.3mm R Caliber Cartridge Numbers for Europe

| CIP Part No. |                                 | Rnds Per Pkg | Cart Photos | Applications  |  |
|--------------|---------------------------------|--------------|-------------|---------------|--|
| 1176113      | Cartridge, 1.25 Grains / 81 mg  | 1000         |             |               |  |
| 1176114      | Cartridge, 1.25 Grains / 81 mg  | 50           |             | Le was in the |  |
| 1176115      | Cartridge, 2.0 Grains / 130 mg  | 1000         |             |               |  |
| 1176116      | Cartridge, 2.0 Grains / 130 mg  | 50           |             |               |  |
| 1176117      | Cartridge, 3.0 Grains / 194 mg  | 1000         |             |               |  |
| 1176118      | Cartridge, 3.0 Grains / 194 mg  | 50           |             |               |  |
| 1176119      | Cartridge, 3.50 Grains / 227 mg | 1000         |             |               |  |
| 1176120      | Cartridge, 3.50 Grains / 227 mg | 50           |             |               |  |
| 1176121      | Cartridge, 4.0 Grains / 260 mg  | 1000         |             |               |  |
| 1176122      | Cartridge, 4.0 Grains / 260 mg  | 50           |             |               |  |
| 1176123      | Cartridge, 4.50 Grains / 292 mg | 1000         |             |               |  |
| 1176124      | Cartridge, 4.50 Grains / 292 mg | 50           |             |               |  |
| 1176125      | Cartridge, 6.0 Grains / 389 mg  | 1000         |             |               |  |
| 1176126      | Cartridge, 6.0 Grains / 389 mg  | 50           |             | THE THE       |  |