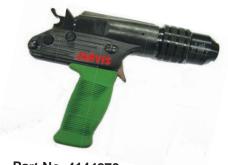

### PAS Type P .25R (6.3mm) Caliber Stunner, Penetrating Long Length

Part No. 4144132- .25R

- Longer length bolt for deeper skull penetration.
- Diverse applications, from small to large sized livestock.
- Renders animal insensible to pain before slaughter.

# Veterinary Kit

- Veterinary kit, with PAS Type P .25R (6.3mm) Caliber Stunner for stunning very small to heavy animals.
- Different length bolts and nosepieces available for specific stunning requirements.
- Cleaning and maintenance tools included in the kit.