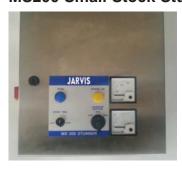

#### MS200 Small Stock Stunner

- For low cost Halal and full kill stunning of small stock.
- Adjustable output current and stun times with three settings; 0.7 2.0 amps range.
- Adjustable 1.6 second stun time.
- Used with Jarvis stunners Models M1C, M1J and M2A.