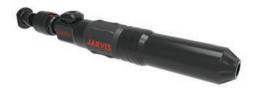

# Jarvis PAS Type P Cartridge Stunners\*

Jarvis offers a line of .22R (5.6mm) and .25R (6.3mm) caliber, Type P Power Actuated Stunners (PAS) pistol grip stunners which are comfortable, easy to use, and also made to withstand a wide variety of stunning requirements. Different cartridge strengths available depending on usage.

## PAS Type P .22R (5.6mm) and .25R (6.3mm) Penetrating Caliber Stunner

- Jarvis' .22R (5.6mm) and .25R (6.3mm) pistol grip stunners are comfortable to use with an ergonomically designed handle.
- Users are offered a humane and simple process for quick, efficient stunning of cattle, hogs, sheep or other types of livestock.

Part No. 4144112 - .22R, Part No. 4144127 - 25R