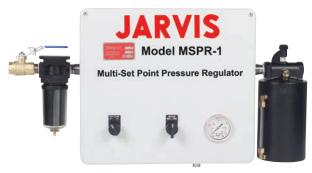

# **Auxiliary Equipment for USSS Stunners**

Jarvis manufactures auxiliary equipment for regulating and monitoring our line of Model USSS penetrating and non-penetrating stunners.

## **Multi-Set Point Pressure Regulator**

### Part No. 3063663 (115V), 3063664 (220V)

- Reliably controls air pressure to three factory pre-set settings: 190, 225 or 245 psi (13, 15.5 or 16.9 bar).
- Servo control valve adjustment for precise pressure settings.
- One click of the switch to obtain preset pressures for different types of animals.