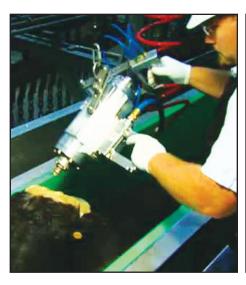

### **HPS-1 Euthanasia Stunner**

Part No. 4044131

- Used with either CO<sub>2</sub> cylinder (for portability) or compressed air pressure.
- Unique design euthanizes small livestock and renders them insensible to pain.
- Adjustable impact pressure for handling different animal sizes.
- The Jarvis Model HPS-1 Euthanasia Stunner non-penetrating for small livestock turkeys, piglets (up to 30 lbs / 13.6 kg), rabbits, ostriches, fish, ducks, goats, sheep and geese.