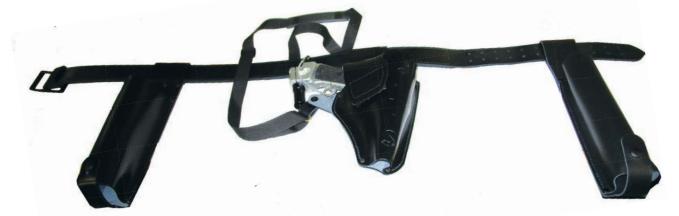

# Holsters for Poultry & Euthanasia Stunners

Jarvis offers leather belts and holsters for holding our .22 caliber poultry and Model HPS-1 Euthanasia stunners. Both products are durable, comfortable and greatly assist tool accessibility.

## Leather Holster for Jarvis Poultry Stunner\*

- American made with best quality leather.
- Easy to use for quickly accessing stunner.
- Exactly fits Jarvis .22 caliber poultry stunner.
- Can be used with Jarvis' HPS-1 Holster Package, or fits on any belt at least 2 inches (5 centimeters) wide.

## **HPS-1 Holster Package**

- American made with best quality leather.
- Easy to use for quickly accessing Jarvis Poultry or HPS-1 stunners, and cartridges.
- Exactly fits both Jarvis Poultry or HPS-1 stunner.
- Comfortably fits a wide variety of individual waist sizes, from small to large.

Part No. 3061010 - Left Hand Holster Package Part No. 3061009 - Right Hand Holster Package

Part No. 1071364 - HPS-1 12 oz CO<sub>2</sub> Canister Holster Part No. 1071669 - HPS-1 Left Handed

Holster

Part No. 1171007 - Poultry Stunner