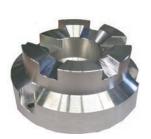

#### **Detachable Nose Guides**

1058292 Nose Guide **USSS-21** 

1058293 Nose Guide USSS-1

USSS-2

1058294 Nose Guide 1058295 Nose Guide 1058296 Nose Guide USSS-2A **USSS-1/2** 

- Fast, accurate devices for testing Jarvis' Model USSS-21, USSS-1, USSS-2, USSS-2A, and USSS-1/2 penetrating and non-penetrating pneumatic stunners.
- Safe and precise method for testing stunner.
- Detachable nose guides for testing different USSS stunner models.
- Economical and simple to operate.