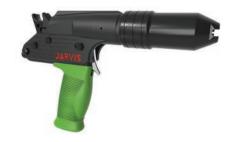

# Jarvis PAS Type P Stunners with CE Certification

Jarvis Products Corporation has received CE certification (PTB issued certification) for its Type P Power Actuated Stunners (Model PAS). Different power loads are available for every application.

## PAS Type P PAS .22 R(5.6mm) Caliber Penetrating Stunner, Standard Length

- Heavy duty handle gripped stunner available for small pigs, sheep and calves.
- Comfortable, ergonomically designed handle.
- Simple to use, operate and maintain.

Part No. 4144250