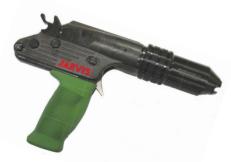

# Jarvis PAS Type P Stunners with CE Certification

Jarvis Products Corporation has received CE certification (PTB issued certification) for its Type P Power Actuated Stunners (Model PAS). Different power loads are available for every application.

## PAS Type P PAS .22 R(5.6mm) Caliber Penetrating Stunner, Standard Length

- Heavy duty handle gripped stunner available for small pigs, sheep and calves.
- Comfortable, ergonomically designed handle.
- Simple to use, operate and maintain.