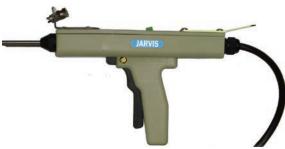

### **HPS-1 Euthanasia Stunner**

Part No. 4044131

- Used with either CO<sub>2</sub> cylinder (for portability) or compressed air pressure.
- Unique design euthanizes small livestock and renders them insensible to pain.
- Adjustable impact pressure for handling different animal sizes.
- The Jarvis Model HPS-1 Euthanasia Stunner non-penetrating for small livestock turkeys, piglets (up to 30 lbs / 13.6 kg), rabbits, ostriches, fish, ducks, goats, sheep and geese.