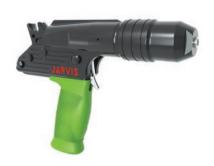

# Jarvis PAS Type P Cartridge Stunners\*

Jarvis offers a line of .22R (5.6mm) and .25R (6.3mm) caliber, Type P Power Actuated Stunners (PAS) pistol grip stunners which are comfortable, easy to use, and also made to withstand a wide variety of stunning requirements. Different cartridge strengths available depending on usage.

## PAS Type P .22R (5.6mm) and .25R (6.3mm) Penetrating Caliber Stunner

- Jarvis' .22R (5.6mm) and .25R (6.3mm) pistol grip stunners are comfortable to use with an ergonomically designed handle.
- Users are offered a humane and simple process for quick, efficient stunning of cattle, hogs, sheep or other types of livestock.

Part No. 4144112 - .22R, Part No. 4144127 - 25R