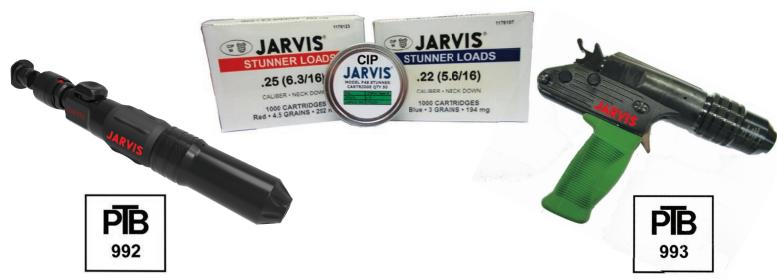

# Jarvis PAS Type C Stunners with CE Certification

Jarvis Products Corporation has received CE certification (PTB issued certification) for its Type C Power Actuated Stunners (Model PAS). Different power loads are available for every application.

# Jarvis PAS Type P Stunners with CE Certification

Jarvis Products Corporation has received CE certification (PTB issued certification) for its Type P Power Actuated Stunners (Model PAS). Different power loads are available for every application.

# Reduced Design Cartridges .22R - 5.6mm R Caliber

| Part No. |                        | Rounds Per Pkg | Cartridge Photos | Applications |
|----------|------------------------|----------------|------------------|--------------|
| 1176003  | Cartridge, 1.25 Grains | 1000           |                  | 上の下 まる       |
| 1176004  | Cartridge, 1.25 Grains | 50             |                  | A ST WORLD   |
| 1176005  | Cartridge, 2.50 Grains | 1000           |                  |              |
| 1176006  | Cartridge, 2.50 Grains | 50             |                  |              |
| 1176007  | Cartridge, 3.0 Grains  | 1000           |                  |              |
| 1176008  | Cartridge, 3.0 Grains  | 50             |                  |              |
| 1176009  | Cartridge, 4.0 Grains  | 1000           |                  |              |
| 1176010  | Cartridge, 4.0 Grains  | 50             |                  |              |
| 1176011  | Cartridge, 4.50 Grains | 1000           |                  |              |
| 1176012  | Cartridge, 4.50 Grains | 50             |                  |              |

# Reduced Design Cartridges .25R - 6.3mm R Caliber

| Part No. |                        | Rounds Per Pkg | Cartridge Photos | Applications |
|----------|------------------------|----------------|------------------|--------------|
| 1176013  | Cartridge, 1.25 Grains | 1000           | <u> </u>         | 40.00        |
| 1176014  | Cartridge, 1.25 Grains | 50             | <b>O</b>         | A B. Web LA. |
| 1176015  | Cartridge, 2.0 Grains  | 1000           | O D              |              |
| 1176016  | Cartridge, 2.0 Grains  | 50             |                  |              |
| 1176017  | Cartridge, 3.0 Grains  | 1000           |                  |              |
| 1176018  | Cartridge, 3.0 Grains  | 50             |                  |              |
| 1176019  | Cartridge, 3.50 Grains | 1000           |                  |              |
| 1176020  | Cartridge, 3.50 Grains | 50             |                  |              |
| 1176021  | Cartridge, 4.0 Grains  | 1000           |                  |              |
| 1176022  | Cartridge, 4.0 Grains  | 50             |                  |              |
| 1176023  | Cartridge, 4.50 Grains | 1000           | <u> </u>         |              |
| 1176024  | Cartridge, 4.50 Grains | 50             |                  |              |
| 1176025  | Cartridge, 6.0 Grains  | 1000           |                  | MATTE        |
| 1176026  | Cartridge, 6.0 Grains  | 50             |                  |              |

## CIP .22R - 5.6mm R Caliber Cartridge Numbers for Europe

| CIP Part No. |                                 | Rnds Per Pkg | Cartridge Photos | Applications |  |
|--------------|---------------------------------|--------------|------------------|--------------|--|
| 1176103      | Cartridge, 1.25 Grains / 81 mg  | 1000         |                  | 10.00        |  |
| 1176104      | Cartridge, 1.25 Grains / 81 mg  | 50           |                  | 上の正言る        |  |
| 1176105      | Cartridge, 2.5 Grains / 162 mg  | 1000         | <u> </u>         |              |  |
| 1176106      | Cartridge, 2.5 Grains / 162 mg  | 50           |                  |              |  |
| 1176107      | Cartridge, 3.0 Grains/ 194 mg   | 1000         |                  |              |  |
| 1176108      | Cartridge, 3.0 Grains / 194 mg  | 50           |                  |              |  |
| 1176109      | Cartridge, 4.0 Grains / 260 mg  | 1000         |                  |              |  |
| 1176110      | Cartridge, 4.0 Grains / 260 mg  | 50           |                  |              |  |
| 1176111      | Cartridge, 4.50 Grains / 292 mg | 1000         |                  |              |  |
| 1176112      | Cartridge, 4.50 Grains / 292 mg | 50           |                  |              |  |

# CIP .25R - 6.3mm R Caliber Cartridge Numbers for Europe

| CIP Part No. |                                 | Rnds Per Pkg | Cart Photos | Applications  |  |
|--------------|---------------------------------|--------------|-------------|---------------|--|
| 1176113      | Cartridge, 1.25 Grains / 81 mg  | 1000         |             |               |  |
| 1176114      | Cartridge, 1.25 Grains / 81 mg  | 50           |             | Le was in the |  |
| 1176115      | Cartridge, 2.0 Grains / 130 mg  | 1000         |             |               |  |
| 1176116      | Cartridge, 2.0 Grains / 130 mg  | 50           |             |               |  |
| 1176117      | Cartridge, 3.0 Grains / 194 mg  | 1000         |             |               |  |
| 1176118      | Cartridge, 3.0 Grains / 194 mg  | 50           |             |               |  |
| 1176119      | Cartridge, 3.50 Grains / 227 mg | 1000         |             |               |  |
| 1176120      | Cartridge, 3.50 Grains / 227 mg | 50           |             |               |  |
| 1176121      | Cartridge, 4.0 Grains / 260 mg  | 1000         |             |               |  |
| 1176122      | Cartridge, 4.0 Grains / 260 mg  | 50           |             |               |  |
| 1176123      | Cartridge, 4.50 Grains / 292 mg | 1000         |             |               |  |
| 1176124      | Cartridge, 4.50 Grains / 292 mg | 50           |             |               |  |
| 1176125      | Cartridge, 6.0 Grains / 389 mg  | 1000         |             |               |  |
| 1176126      | Cartridge, 6.0 Grains / 389 mg  | 50           |             | THE THE       |  |