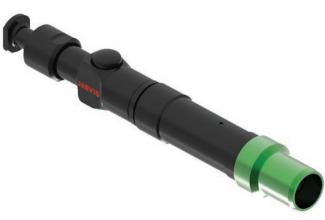

### **HPS-1 Euthanasia Stunner**

Part No. 4044131

- Used with either CO<sub>2</sub> cylinder (for portability) or compressed air pressure.
- Unique design euthanizes small livestock and renders them insensible to pain.
- Adjustable impact pressure for handling different animal sizes.
- The Jarvis Model HPS-1 Euthanasia Stunner non-penetrating for small livestock turkeys, piglets (up to 30 lbs / 13.6 kg), rabbits, ostriches, fish, ducks, goats, sheep and geese.