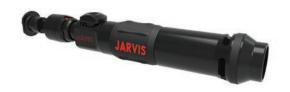

#### **USSS-21**

• Pneumatically operated, high speed, captive bolt penetrating stunner especially designed for better, efficient stunning and improved meat quality.

**USSS-21** 

Part No. 4044132 - Rear handle for "V" or center track restrainer

Part No. 4044133 - Rear handle for use in knocker box

Part No. 4044134 - Side handle for use in knocker box

USSS-1, USSS-2/2A, USSS-21 and USSS-1/2, U.S. Patent No. 6,135,871; German Patent No. DBP/603 48 402.6; European Patent No. EP1613164