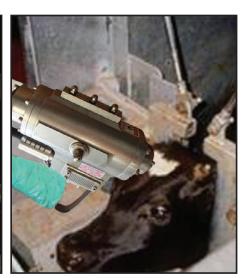

#### **USSS-2A**

 Non-penetrating pneumatic stunner with a unique design that renders the stunned animal insensible to pain without penetrating the skull.

USSS-2A

Part No. 4044011 - Side handle for use in knocker box

Part No. 4044010 - Rear handle for "V" or center track restrainer

Part No. 4044012 - Rear handle for use in knocker box