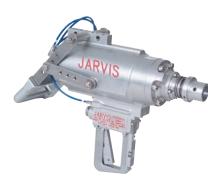

#### **USSS-21**

• Pneumatically operated, high speed, captive bolt penetrating stunner especially designed for better, efficient stunning and improved meat quality.

**USSS-21** 

Part No. 4044132 - Rear handle for "V" or center track restrainer

Part No. 4044133 - Rear handle for use in knocker box

Part No. 4044134 - Side handle for use in knocker box

USSS-1, USSS-2/2A, USSS-21 and USSS-1/2, U.S. Patent No. 6,135,871; German Patent No. DBP/603 48 402.6; European Patent No. EP1613164