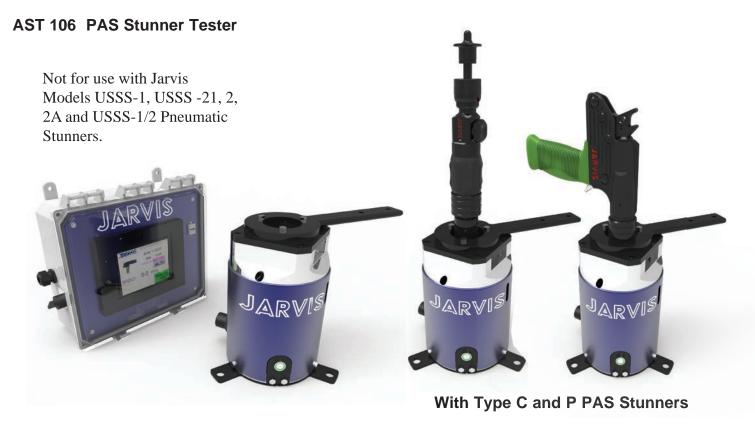

# Stunner Testers for PAS Stunners

Jarvis makes stunner testers for Jarvis' Model PAS stunners.

- Fast, accurate device for testing Jarvis PAS type C and type P bolt speeds.
- Easy to use intuitive operation.
- Data log for test audits.
- Complies with most stringent requirements for audit data collections.

## Part No. 4116001 (115V), 4116002 (230V)

## **Secure Firing Fixture**

- Fast, dry testing of Jarvis power load stunners and cartridges.
- Easy to use.
- Easy installation.
- No electronic hookup required.

Part No. 4116003