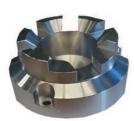

#### **Detachable Nose Guides**

1058292 Nose Guide **USSS-21** 

1058293 Nose Guide USSS-1

USSS-2

1058294 Nose Guide 1058295 Nose Guide 1058296 Nose Guide USSS-2A **USSS-1/2** 

- Fast, accurate devices for testing Jarvis' Model USSS-21, USSS-1, USSS-2, USSS-2A, and USSS-1/2 penetrating and non-penetrating pneumatic stunners.
- Safe and precise method for testing stunner.
- Detachable nose guides for testing different USSS stunner models.
- Economical and simple to operate.