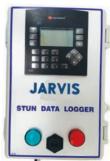

### Stun Data Logger

Part No. 4015003

- Easily logs data on Jarvis electric sheep stunners
- Records date and time, current rise time, stun duration, amps and voltage during stun, and stun pass or fail.