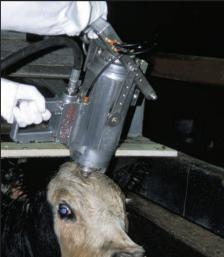

#### **USSS-21**

• Pneumatically operated, high speed, captive bolt penetrating stunner especially designed for better, efficient stunning and improved meat quality.

**USSS-21** 

Part No. 4044132 - Rear handle for "V" or center track restrainer

Part No. 4044133 - Rear handle for use in knocker box

Part No. 4044134 - Side handle for use in knocker box

USSS-1, USSS-2/2A, USSS-21 and USSS-1/2, U.S. Patent No. 6,135,871; German Patent No. DBP/603 48 402.6; European Patent No. EP1613164