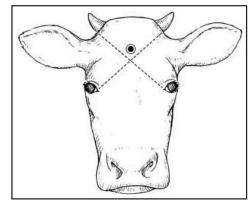

# **Cartridge Loads and Box Quantities**

## Reduced Design Cartridges .22R - 5.6mm R Caliber

| Box No. | Cartridge<br>Color | Stunner<br>Loads | Cartridge<br>Quantity |
|---------|--------------------|------------------|-----------------------|
| 1176003 |                    | 1.25 Grains      | 1000                  |
| 1176004 |                    | 1.25 Grains      | 50                    |
| 1176005 |                    | 2.5 Grains       | 1000                  |
| 1176006 |                    | 2.5 Grains       | 50                    |
| 1176007 |                    | 3.0 Grains       | 1000                  |
| 1176008 |                    | 3.0 Grains       | 50                    |
| 1176009 |                    | 4.0 Grains       | 1000                  |
| 1176010 |                    | 4.0 Grains       | 50                    |
| 1176011 |                    | 4.5 Grains       | 1000                  |
| 1176012 |                    | 4.5 Grains       | 50                    |