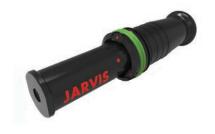

#### **USSS-2A**

 Non-penetrating pneumatic stunner with a unique design that renders the stunned animal insensible to pain without penetrating the skull.

USSS-2A

Part No. 4044011 - Side handle for use in knocker box

Part No. 4044010 - Rear handle for "V" or center track restrainer

Part No. 4044012 - Rear handle for use in knocker box