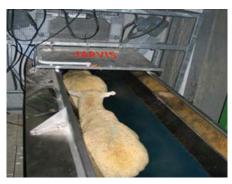

# Electric Stunners for Sheep (Continued)

Jarvis offers a variety of electric stunners for sheep.

## Models ASS1 & ASS2 Automatic Sheep Stunner

- Designed for fully automatic operation at rates up 600 head per hour.
- Direct drive conveyors for quiet operation.
- Stainless steel belt guards.
- Push button controlled width adjustment.
- Programmable Logic Controller (PLC) system creates fully automatic machine operation.
- Patented stun head.