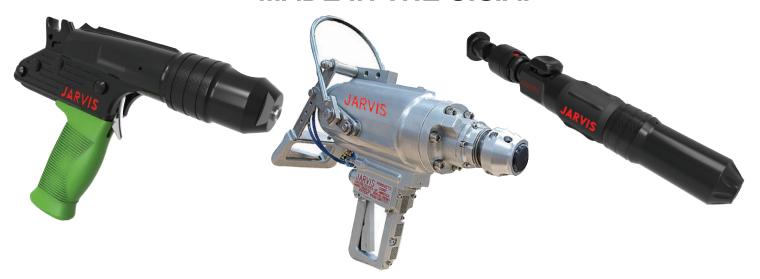

# JARVIS HAS STUNNERS WITH CE APPROVAL

CE

CE

2017 EC Type-examination Certificate issued by PTB Braunschwieg /D

# Jarvis PAS Type C Stunners with CE Certification

Jarvis Products Corporation has received CE certification (PTB issued certification) for its Type C Power Actuated Stunners (Model PAS). Different power loads are available for every application.

# Jarvis PAS Type P Stunners with CE Certification

Jarvis Products Corporation has received CE certification (PTB issued certification) for its Type P Power Actuated Stunners (Model PAS). Different power loads are available for every application.