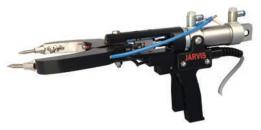

#### **USSS-21**

• Pneumatically operated, high speed, captive bolt penetrating stunner especially designed for better, efficient stunning and improved meat quality.

**USSS-21** 

Part No. 4044132 - Rear handle for "V" or center track restrainer

Part No. 4044133 - Rear handle for use in knocker box

Part No. 4044134 - Side handle for use in knocker box

USSS-1, USSS-2/2A, USSS-21 and USSS-1/2, U.S. Patent No. 6,135,871; German Patent No. DBP/603 48 402.6; European Patent No. EP1613164