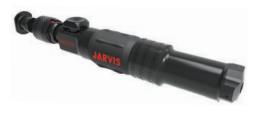

### PAS Type P .25R (6.3mm) Caliber Stunner, Penetrating Long Length

Part No. 4144132- .25R

- Longer length bolt for deeper skull penetration.
- Diverse applications, from small to large sized livestock.
- Renders animal insensible to pain before slaughter.

# Veterinary Kit

- Veterinary kit, with PAS Type P .25R (6.3mm) Caliber Stunner for stunning very small to heavy animals.
- Different length bolts and nosepieces available for specific stunning requirements.
- Cleaning and maintenance tools included in the kit.