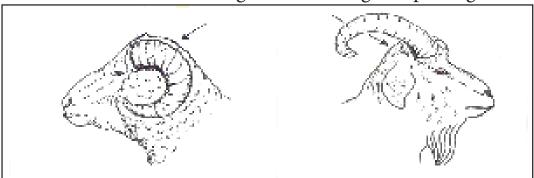

# **Cartridge Loads and Box Quantities**

## Reduced Design Cartridges .22R - 5.6mm R Caliber

| Box No. | Cartridge<br>Color | Stunner<br>Loads | Cartridge<br>Quantity |
|---------|--------------------|------------------|-----------------------|
| 1176003 |                    | 1.25 Grains      | 1000                  |
| 1176004 |                    | 1.25 Grains      | 50                    |
| 1176005 |                    | 2.5 Grains       | 1000                  |
| 1176006 |                    | 2.5 Grains       | 50                    |
| 1176007 |                    | 3.0 Grains       | 1000                  |
| 1176008 |                    | 3.0 Grains       | 50                    |
| 1176009 |                    | 4.0 Grains       | 1000                  |
| 1176010 |                    | 4.0 Grains       | 50                    |
| 1176011 |                    | 4.5 Grains       | 1000                  |
| 1176012 |                    | 4.5 Grains       | 50                    |