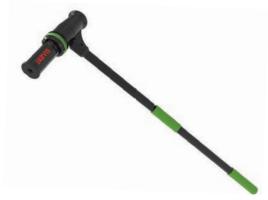

# PAS Type C .22R (5.6mm) and .25R (6.3mm) Caliber Penetrating Cow and Bull with Handle Stunners

- Long handle attached for easily reaching animals in stunning pens.
- Fires upon impacting animal's skull.

Part No. 4144066 - .22R for Cows

Part No. 4144068- .25R for Cows and Bulls

<sup>\*</sup>In the United States, Jarvis PAS Stunners and parts are sold exclusively through Bunzl Processor Division – telephone: **800-456-5624**; website: **www.bunzlpd.com.** Outside the United States, PAS Stunners and parts can be purchased through Jarvis wholly-owned subsidiaries and authorized distributors. Jarvis subsidiaries are listed on brochure's back page.