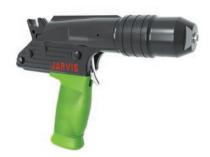

## PAS Type P .22R (5.6mm) and .25R (6.3mm) Penetrating Caliber Stunner

- Jarvis' .22R (5.6mm) and .25R (6.3mm) pistol grip stunners are comfortable to use with an ergonomically designed handle.
- Users are offered a humane and simple process for quick, efficient stunning of cattle, hogs, sheep or other types of livestock.

Part No. 4144112 - .22R, Part No. 4144127 - 25R