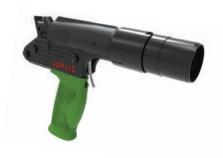

### PAS Type P .25R (6.3mm) Caliber Stunner, Penetrating Long Length

Part No. 4144132- .25R

- Longer length bolt for deeper skull penetration.
- Diverse applications, from small to large sized livestock.
- Renders animal insensible to pain before slaughter.