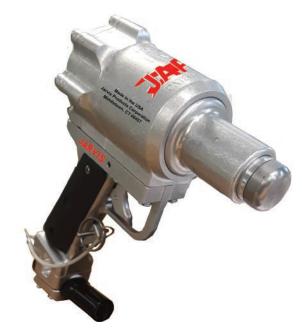

### **HPS-1 Euthanasia Stunner**

Part No. 4044131

- Used with either CO<sub>2</sub> cylinder (for portability) or compressed air pressure.
- Unique design euthanizes small livestock and renders them insensible to pain.
- Adjustable impact pressure for handling different animal sizes.
- The Jarvis Model HPS-1 Euthanasia Stunner non-penetrating for small livestock turkeys, piglets (up to 30 lbs / 13.6 kg), rabbits, ostriches, fish, ducks, goats, sheep and geese.