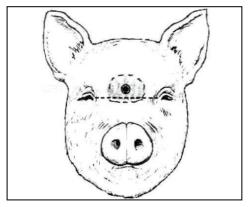

# **Cartridge Loads and Box Quantities**

## Reduced Design Cartridges .22R - 5.6mm R Caliber

| Box No. | Cartridge<br>Color | Stunner<br>Loads | Cartridge<br>Quantity |
|---------|--------------------|------------------|-----------------------|
| 1176003 |                    | 1.25 Grains      | 1000                  |
| 1176004 |                    | 1.25 Grains      | 50                    |
| 1176005 |                    | 2.5 Grains       | 1000                  |
| 1176006 |                    | 2.5 Grains       | 50                    |
| 1176007 |                    | 3.0 Grains       | 1000                  |
| 1176008 |                    | 3.0 Grains       | 50                    |
| 1176009 |                    | 4.0 Grains       | 1000                  |
| 1176010 |                    | 4.0 Grains       | 50                    |
| 1176011 |                    | 4.5 Grains       | 1000                  |
| 1176012 |                    | 4.5 Grains       | 50                    |