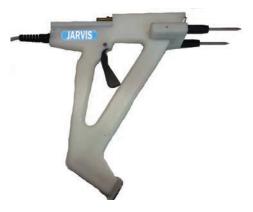

Type C PAS .22 (5.6mm) Non-Penetrating Poultry Stunner\*

Part No. 4144080

- Low cost PAS (power actuated stunner) .22R
   (5.6mm) R Caliber stunning of chickens, turkeys, ducks and geese.
- Renders stunned poultry insensible to pain, without penetrating the skull.
- Low cost stunning for chickens, turkeys, ducks and geese.
- Easy to learn and operate. Perfect for smaller poultry processing operations.
- Standard safety lock for added operator protection.
- Easy and quick tool cleaning.
- Positive retraction of bolt after firing and stunning.