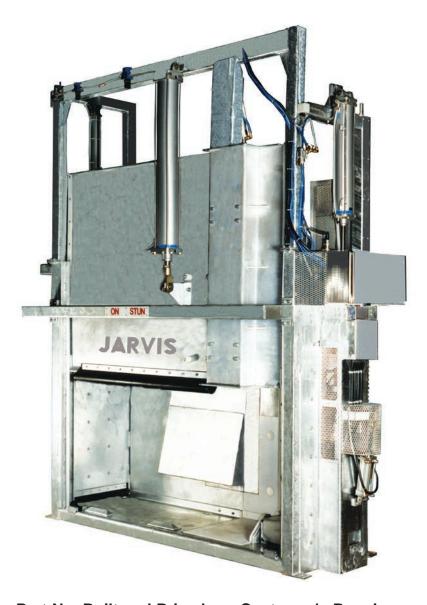

# **Electric Stunners for Beef**

Jarvis offers an electric stunner for beef.

## **Electrical Beef Stunner**

Part No. Built and Priced per Customer's Requirements

- Fast, completes stunning procedure in a few seconds.
- Economical to operate.
- Rugged construction ensures long service life.
- Designed for Halal stunning and traditional knocking box.
- 60 head per hour with tipper and cradle.
- 150 head per hour with bleed conveyor (head only, Halal stunning)