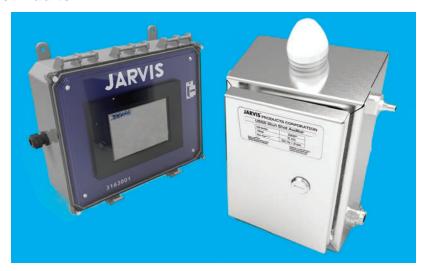

## **Model SSA Stun Shot Auditor**

- Fast, accurate device for monitoring line pressure on all Jarvis Model USSS stunners.
- Easy operating procedure.
- Logs air supply pressure data, and counts number of stun cycles.
- LED monitoring light indicates pressure levels: green light good line pressure; red light low line pressure.
- Air supply interrupted when line pressure is low.

Part No. 4015001 (115V), 4015002 (230V)