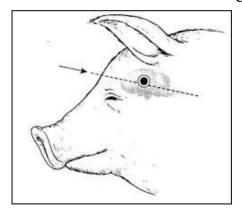

# **Cartridge Loads and Box Quantities**

## Reduced Design Cartridges .22R - 5.6mm R Caliber

| Box No. | Cartridge<br>Color | Stunner<br>Loads | Cartridge<br>Quantity |
|---------|--------------------|------------------|-----------------------|
| 1176003 |                    | 1.25 Grains      | 1000                  |
| 1176004 |                    | 1.25 Grains      | 50                    |
| 1176005 |                    | 2.5 Grains       | 1000                  |
| 1176006 |                    | 2.5 Grains       | 50                    |
| 1176007 |                    | 3.0 Grains       | 1000                  |
| 1176008 |                    | 3.0 Grains       | 50                    |
| 1176009 |                    | 4.0 Grains       | 1000                  |
| 1176010 |                    | 4.0 Grains       | 50                    |
| 1176011 |                    | 4.5 Grains       | 1000                  |
| 1176012 |                    | 4.5 Grains       | 50                    |