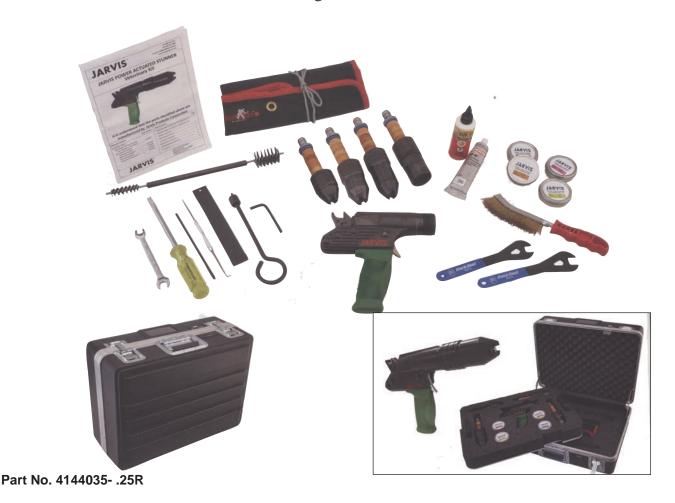

# Veterinary Kit

- Veterinary kit, with PAS Type P .25R (6.3mm) Caliber Stunner for stunning very small to heavy animals.
- Different length bolts and nosepieces available for specific stunning requirements.
- Cleaning and maintenance tools included in the kit.