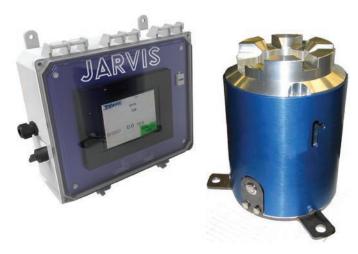

# Stunner Testers for PAS Stunners

Jarvis makes stunner testers for Jarvis' Model PAS stunners.

- Fast, accurate device for testing Jarvis PAS type C and type P bolt speeds.
- Easy to use intuitive operation.
- Data log for test audits.
- Complies with most stringent requirements for audit data collections.

## Part No. 4116001 (115V), 4116002 (230V)

## **Secure Firing Fixture**

- Fast, dry testing of Jarvis power load stunners and cartridges.
- Easy to use.
- Easy installation.
- No electronic hookup required.

Part No. 4116003