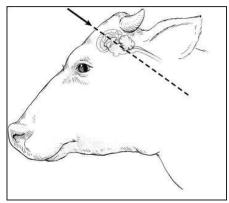

# Penetrating and Non-Penetrating Stunners

Jarvis offers a wide variety of humane stunning equipment for handling different sized animals, from small sheep and pigs to heavy sows, cattle, bulls, buffalo, bison, and even horses and camels. Our high-speed, captive bolt, penetrating and non-penetrating stunners provide better stunning and improved meat quality. We have a smaller stunner especially designed for reliable stunning of pork and veal.