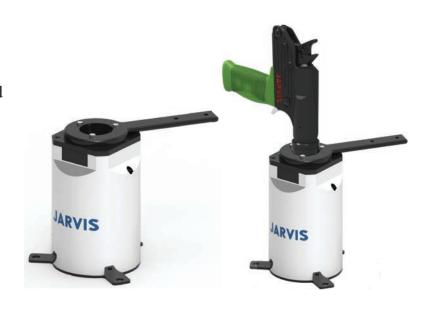

# Stunner Testers for PAS Stunners

Jarvis makes stunner testers for Jarvis' Model PAS stunners.

- Fast, accurate device for testing Jarvis PAS type C and type P bolt speeds.
- Easy to use intuitive operation.
- Data log for test audits.
- Complies with most stringent requirements for audit data collections.

## Part No. 4116001 (115V), 4116002 (230V)

## **Secure Firing Fixture**

- Fast, dry testing of Jarvis power load stunners and cartridges.
- Easy to use.
- Easy installation.
- No electronic hookup required.

Part No. 4116003