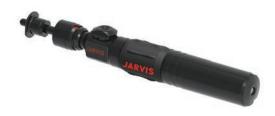

## PAS Type P PAS .22 R(5.6mm) Caliber Penetrating Stunner, Standard Length

- Heavy duty handle gripped stunner available for small pigs, sheep and calves.
- Comfortable, ergonomically designed handle.
- Simple to use, operate and maintain.

Part No. 4144250