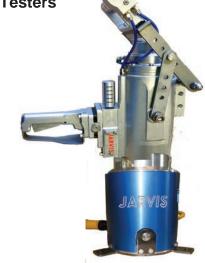

# Stunner Testers for Model USSS Stunners

Jarvis manufactures Model AST 107 through AST 111 stunner testers to test our line of Model USSS penetrating and non-penetrating stunners.

AST-107, AST-108, AST-109, AST-110, and AST-111 Stunner Testers

**AST-107 Stunner Tester and USSS-21** Stunner with 1058292 Nose Guide