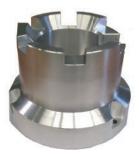

#### **Detachable Nose Guides**

1058292 Nose Guide **USSS-21** 

1058293 Nose Guide USSS-1

USSS-2

1058294 Nose Guide 1058295 Nose Guide 1058296 Nose Guide USSS-2A **USSS-1/2** 

- Fast, accurate devices for testing Jarvis' Model USSS-21, USSS-1, USSS-2, USSS-2A, and USSS-1/2 penetrating and non-penetrating pneumatic stunners.
- Safe and precise method for testing stunner.
- Detachable nose guides for testing different USSS stunner models.
- Economical and simple to operate.