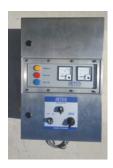

### MS305 Small Stock Stunner

Part No. 4044130

- Manual control for electrical stunning of sheep.
- Adjustable Current with six settings; 0.7 2.0 amps.
- Three adjustable stun time settings to handle different animal types.
- Humane stunning. Current sensing electronics monitor each stunning operation. Warning light indicates a failed stun.
- Can also be used for electric stunning of bobby calves, deer and pigs.