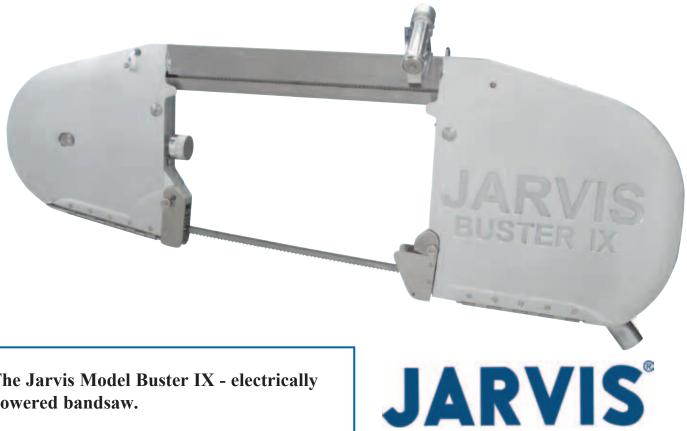

## **CARCASS SPLITTING BANDSAW Model Buster IX**

The Jarvis Model Buster IX - electrically powered bandsaw.

- Used for splitting beef, pigs and horses.
- Superior designed external and internal spray plumbing system:
  - Reduces rate of organic material accumulation within saw housing
  - Prevents build-up of central nervous system proteins on saw blade
- Reduces missplits
- Suited for hot and cold water spray
- Eliminates need to immerse saw for stationary hot water sterilization
- Built to CE specifications.
- Available in all voltages.