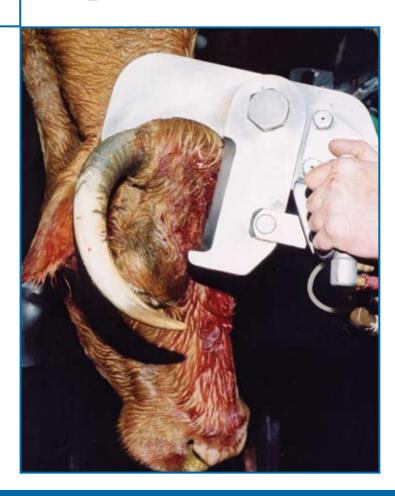

## BEEF DEHORNER Model 50D-1

The Jarvis Model 50D-1 - hydraulically powered horn cutter.

- For beef horns that are not accessible with guillotine type dehorners.
- For front and hind beef hock cutting through the bone or joint.
- With a 2.1 second cutting cycle, the 50D-1 is a high production, high performance tool used for the most demanding applications, especially where one operator cuts both horns and front hocks.
- Best possible hygiene with updated, virtually all stainless steel construction - minimal corrosion problems.
- Robust construction, including ground solid stainless steel blades, for long troublefree life.
- Anti-tie down controls for operator safety.
- Meets national and international requirements for safety and hygiene.

## BEEF DEHORNER Model 50D-1

| Specifications                               |                                                                   |                    |
|----------------------------------------------|-------------------------------------------------------------------|--------------------|
| Drive                                        |                                                                   | Hydraulic          |
| Model 50D-1                                  |                                                                   |                    |
| Cutting Force                                | 11500 lbf                                                         | 51 kN              |
| Cutting Cycle Time                           |                                                                   | 2.1 sec            |
| Control Handles                              |                                                                   |                    |
| Pneumatic Dual Anti-tie Down                 | 40 - 50 psi                                                       | 2.8 - 3.4 bar      |
| Blade Opening                                | 4.5 in                                                            | 114 mm             |
| Overall Length                               | 24 in                                                             | 610 mm             |
| Weight                                       | 60 lbs                                                            | 27 kg              |
| Hydraulic Power Unit                         |                                                                   |                    |
| Motor Power                                  | 10 hp                                                             | 7457 W             |
| Operating Voltage                            | 460 / 230 V, 3 phase, 60 Hz<br>other voltages and 50 Hz available |                    |
| Hose Length                                  | 16 ft                                                             | 4.9 m              |
| Oil Capacity                                 | 30 gal                                                            | 114 L              |
| Oil Viscosity at 100° F / 40° C              | 200 SUS                                                           | 46 ISO             |
| Overall Dimensions (I x w x h)               | 38 x 24 x 33 in                                                   | 965 x 610 x 838 mm |
| Weight (without oil)                         | 380 lbs                                                           | 172 kg             |
| Equipment Selection and Accessories          |                                                                   | Order Number       |
| Model 50D-1                                  |                                                                   | 4025113            |
| Hydraulic Power Unit with Hydraulic and Cont | rol Hoses                                                         |                    |
|                                              | 30 V, 3 phase, 60 Hz                                              | 4027088            |
| 440 / 380 / 220 V, 3 phase , 50 Hz           |                                                                   | 4027207            |
|                                              | 75 V, 3 phase, 60 Hz                                              | 4027251            |
| Balancer                                     |                                                                   | 4042047            |
| Blade                                        | Moving Blade                                                      | 1023570            |
|                                              | Fixed Blade                                                       | 1023571            |