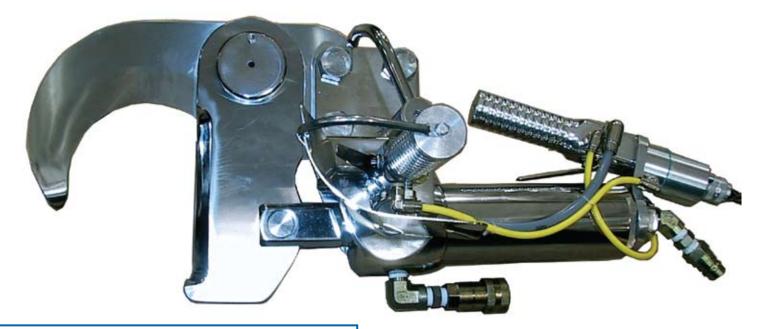

## BEEF DEHORNER Model 50D-1

The Jarvis Model 50D-1 - hydraulically powered horn cutter.

- For beef horns that are not accessible with guillotine type dehorners.
- For front and hind beef hock cutting through the bone or joint.
- With a 2.1 second cutting cycle, the 50D-1 is a high production, high performance tool used for the most demanding applications, especially where one operator cuts both horns and front hocks.
- Best possible hygiene with updated, virtually all stainless steel construction - minimal corrosion problems.
- Robust construction, including ground solid stainless steel blades, for long troublefree life.
- Anti-tie down controls for operator safety.
- Meets national and international requirements for safety and hygiene.

## BEEF DEHORNER Model 50D-1

| Specifications                               |                                                                   |                    |
|----------------------------------------------|-------------------------------------------------------------------|--------------------|
| Drive                                        |                                                                   | Hydraulic          |
| Model 50D-1                                  |                                                                   |                    |
| Cutting Force                                | 11500 lbf                                                         | 51 kN              |
| Cutting Cycle Time                           |                                                                   | 2.1 sec            |
| Control Handles                              |                                                                   |                    |
| Pneumatic Dual Anti-tie Down                 | 40 - 50 psi                                                       | 2.8 - 3.4 bar      |
| Blade Opening                                | 4.5 in                                                            | 114 mm             |
| Overall Length                               | 24 in                                                             | 610 mm             |
| Weight                                       | 60 lbs                                                            | 27 kg              |
| Hydraulic Power Unit                         |                                                                   |                    |
| Motor Power                                  | 10 hp                                                             | 7457 W             |
| Operating Voltage                            | 460 / 230 V, 3 phase, 60 Hz<br>other voltages and 50 Hz available |                    |
| Hose Length                                  | 16 ft                                                             | 4.9 m              |
| Oil Capacity                                 | 30 gal                                                            | 114 L              |
| Oil Viscosity at 100° F / 40° C              | 200 SUS                                                           | 46 ISO             |
| Overall Dimensions (I x w x h)               | 38 x 24 x 33 in                                                   | 965 x 610 x 838 mm |
| Weight (without oil)                         | 380 lbs                                                           | 172 kg             |
| Equipment Selection and Accessories          |                                                                   | Order Number       |
| Model 50D-1                                  |                                                                   | 4025113            |
| Hydraulic Power Unit with Hydraulic and Cont | rol Hoses                                                         |                    |
|                                              | 30 V, 3 phase, 60 Hz                                              | 4027088            |
| 440 / 380 / 220 V, 3 phase , 50 Hz           |                                                                   | 4027207            |
|                                              | 75 V, 3 phase, 60 Hz                                              | 4027251            |
| Balancer                                     |                                                                   | 4042047            |
| Blade                                        | Moving Blade                                                      | 1023570            |
|                                              | Fixed Blade                                                       | 1023571            |