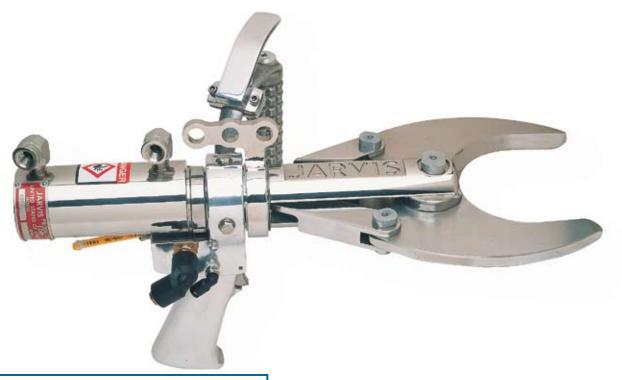

## SHEEP HOCK CUTTER Model 425-16

The Jarvis Model 425-16 - hydraulically powered hock cutter for sheep.

- The 425-16 is best suited for sheep hock cutting before fleece removal. It is also suitable for beef tail removal and hog hock cutting.
- Compact for easy maneuverability; robust for long, trouble-free operation.
- Super fast cutting cycle combined with high cutting force means high performance for the most demanding applications.
- Available with pistol grip or in straight handles for optimum operator comfort.
- Anti-tie down controls for operator safety.
- Constructed from corrosion resistant materials for optimum hygiene.
- Meets national and international requirements for hygiene and safety.