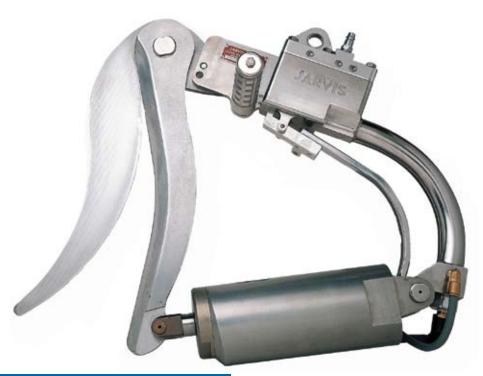

## SHEEP BRISKET SCISSOR Model 423-17

The Jarvis Model 423-17 - pneumatically powered brisket scissor for sheep.

- The 423-17 cuts sheep briskets cleanly and effortlessly suitable for all size kills.
- Light weight and short frame make the 423-17 easy to use and comfortable to operate.
- Dual controls for operator safety.
- Constructed from corrosion resistant materials for optimum hygiene.
- Meets national and international requirements for hygiene and safety.

## SHEEP BRISKET SCISSOR Model 423-17

| Specifications                                  |                      |                       |
|-------------------------------------------------|----------------------|-----------------------|
| Drive                                           |                      | Pneumatic             |
| Model 423-17                                    |                      |                       |
| Operating Pressure                              | 90 psi               | 6.2 bar               |
| Air Consumption (per cycle) at 90 psi / 6.2 bar | 0.31 ft <sup>3</sup> | 8.8 L                 |
| Cutting Force                                   | 1150 lbf             | 5.1 kN                |
| Cutting Cycle Time                              | 1.5 second / cycle   | 0.67 cycle / sec      |
| Control Handles                                 |                      | <b>Dual Pneumatic</b> |
| Blade Opening                                   |                      |                       |
| At Tips                                         | 5.0 in               | 127 mm                |
| Overall Length                                  | 21.5 in              | 546 mm                |
| Overall Height                                  | 20 in                | 508 mm                |
| Weight                                          | 35 lbs               | 15.9 kg               |