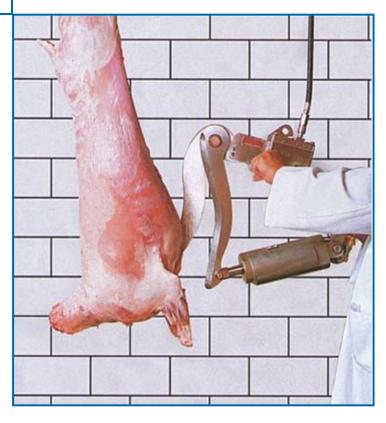

## SHEEP BRISKET SCISSOR Model 423-17

The Jarvis Model 423-17 - pneumatically powered brisket scissor for sheep.

- The 423-17 cuts sheep briskets cleanly and effortlessly suitable for all size kills.
- Light weight and short frame make the 423-17 easy to use and comfortable to operate.
- Dual controls for operator safety.
- Constructed from corrosion resistant materials for optimum hygiene.
- Meets national and international requirements for hygiene and safety.